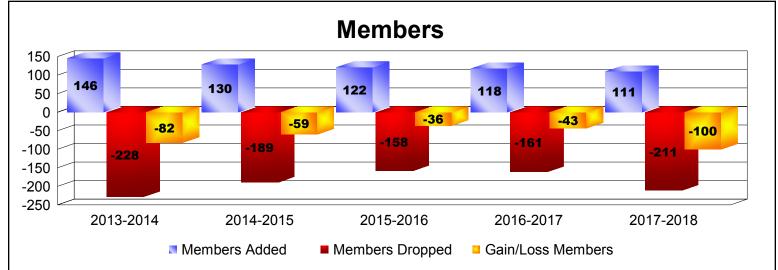

District 106 C

As of June 2018 Cumulative

| Year      | New<br>Clubs | Dropped<br>Clubs | Gain/<br>Loss<br>Clubs | New<br>Members | Charter<br>Members | Reinstate<br>Members | Transfer<br>Members | Total<br>Member<br>Added | Total<br>Members<br>Dropped | Gain/<br>Loss<br>Members |
|-----------|--------------|------------------|------------------------|----------------|--------------------|----------------------|---------------------|--------------------------|-----------------------------|--------------------------|
| 2013-2014 | 0            | -1               | -1                     | 101            | 5                  | 4                    | 36                  | 146                      | -228                        | -82                      |
| 2014-2015 | 0            | -4               | -4                     | 118            | 1                  | 1                    | 10                  | 130                      | -189                        | -59                      |
| 2015-2016 | 0            | 0                | 0                      | 113            | 0                  | 2                    | 7                   | 122                      | -158                        | -36                      |
| 2016-2017 | 0            | -2               | -2                     | 113            | 0                  | 1                    | 4                   | 118                      | -161                        | -43                      |
| 2017-2018 | 0            | -3               | -3                     | 88             | 4                  | 0                    | 19                  | 111                      | -211                        | -100                     |
| Average   | 0            | -2               | -2                     | 107            | 2                  | 2                    | 15                  | 125                      | -189                        | -64                      |