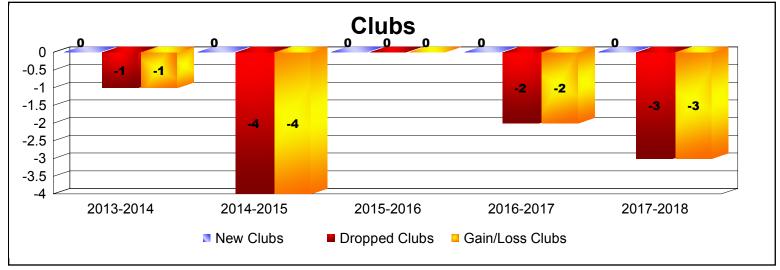

District 106 C

As of June 2018 Cumulative

| Year      | New<br>Clubs | Dropped<br>Clubs | Gain/<br>Loss<br>Clubs | New<br>Members | Charter<br>Members | Reinstate<br>Members | Transfer<br>Members | Total<br>Member<br>Added | Total<br>Members<br>Dropped | Gain/<br>Loss<br>Members |
|-----------|--------------|------------------|------------------------|----------------|--------------------|----------------------|---------------------|--------------------------|-----------------------------|--------------------------|
| 2013-2014 | 0            | -1               | -1                     | 101            | 5                  | 4                    | 36                  | 146                      | -228                        | -82                      |
| 2014-2015 | 0            | -4               | -4                     | 118            | 1                  | 1                    | 10                  | 130                      | -189                        | -59                      |
| 2015-2016 | 0            | 0                | 0                      | 113            | 0                  | 2                    | 7                   | 122                      | -158                        | -36                      |
| 2016-2017 | 0            | -2               | -2                     | 113            | 0                  | 1                    | 4                   | 118                      | -161                        | -43                      |
| 2017-2018 | 0            | -3               | -3                     | 88             | 4                  | 0                    | 19                  | 111                      | -211                        | -100                     |
| Average   | 0            | -2               | -2                     | 107            | 2                  | 2                    | 15                  | 125                      | -189                        | -64                      |